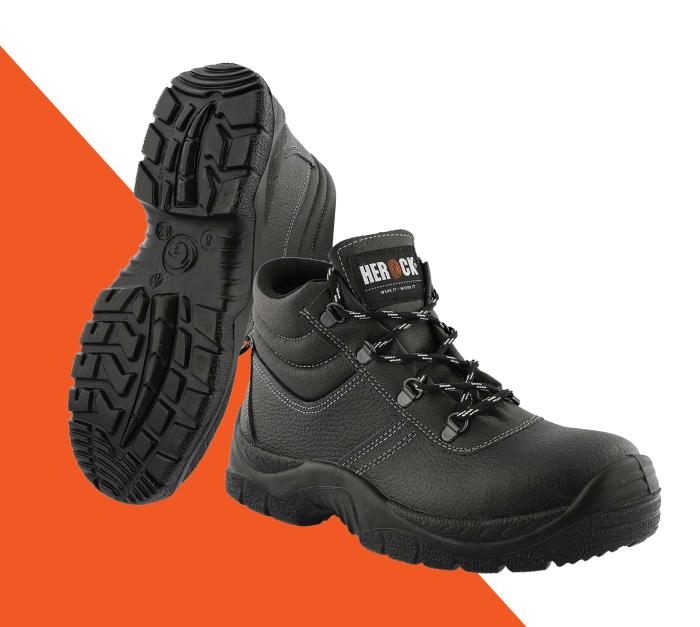

## **ROMA HIGH**

21MSS1301 CHAUSSURES DE SÉCURITÉ HAUTES S3

EMBOUT DE SÉCURITÉ EN ACIER SEMELLE INTERMÉDIAIRE : SEMELLE MÉTALLIQUE ANTI-PERFORATION PU

## CHAUSSURES DE SÉCURITÉ HAUTES

CARACTÉRISTIQUES Chaussures de sécurité hautes - Embout de sécurité: Embout en acier - Semelle intermédiaire: Semelle métallique antiperforation - Semelle intérieure: Semelle intérieure antistatique et amovible - Semelle: PU avec de la densité uni, couleur noire - Forme: Mondopoint 10,5 large et confortable - Norme de sécurité: S3 SRC - EN ISO 20345:2011

**COMPOSITION** Partie supérieure: Cuir nervuré noir - Doublure: Doublure en textile qui laisse respirer la peau

**TAILLES EU** 37-47 **UK** 4-12 **US** 5-121/2

COULEURS

Noir