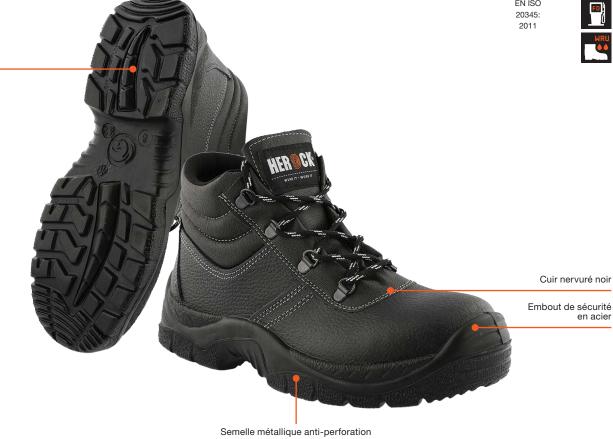

## **ROMA HIGH**

21MSS1301 CHAUSSURES DE SÉCURITÉ HAUTES S3

EMBOUT DE SÉCURITÉ EN ACIER SEMELLE INTERMÉDIAIRE : SEMELLE MÉTALLIQUE ANTI-PERFORATION PU

## CHAUSSURES DE SÉCURITÉ HAUTES

CARACTÉRISTIQUES Chaussures de sécurité hautes - Embout de sécurité: Embout en acier - Semelle intermédiaire: Semelle métallique antiperforation - Semelle intérieure: Semelle intérieure antistatique et amovible - Semelle: PU avec de la densité uni, couleur noire - Forme: Mondopoint 10,5 large et confortable - Norme de sécurité: S3 SRC - EN ISO 20345:2011

**COMPOSITION** Partie supérieure: Cuir nervuré noir - Doublure: Doublure en textile qui laisse respirer la peau

**TAILLES EU** 37-47 **UK** 4-12 **US** 5-121/2

COULEURS

Noir